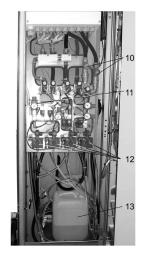

## **Karcher CB Flex System Components**

- 1 Pillars 1
- 2 Hot/cold wax nozzles
- 3 Nozzles for shampoo, brush watering,
- rinsing, drying aid, foam wax
- 4 Roof brush
- 5 Front panel (option)
- 6 Pillars 2
- 7 Wash phase display (option)
- 8 Door locking
- 9 Vehicle positoning switch (option)
- 10 Dirt catcher
- 11 Air-pressure maintenance unit
- 12 Dosing pumps
- 13 Detergent canister
- 14 Roof drier
- 15 Side-brush swivel mechanism (option)
- 16 Side brushes
- 17 Drive-rails
- 18 Chassis
- 19 Wheel wash faciltiy (option)
- 20 Safety switch (option)
- 21 Intensive cleaning complete (option)
- 22 Intensive cleaning front (option)
- 23 Nozzles of wheel rim cleaner (option)
- 24 High pressure side wash (option)
- 25 Nozzles of polishing program (option)
- 26 Jets for shampoo, foam
- 27 Drier side nozzles (option)
- 28 High pressure roof wash (option)
- 29 Control cabinet
- 30 Vehicle positioning traffic light (option)