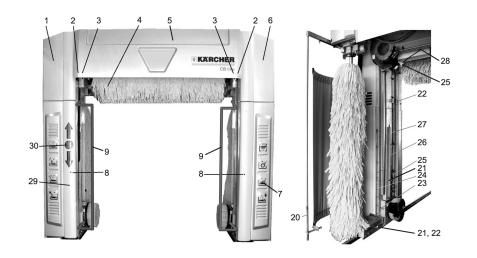

## **Karcher CB Flex System Components**

- 1 Pillars 1
- 2 Hot/cold wax nozzles
- 3 Nozzles for shampoo, brush watering,
- rinsing, drying aid, foam wax
- 4 Roof brush
- 5 Front panel (option)
- 6 Pillars 2
- 7 Wash phase display (option)
- 8 Door locking
- 9 Vehicle positoning switch (option)
- 10 Dirt catcher
- 11 Air-pressure maintenance unit
- 12 Dosing pumps
- 13 Detergent canister
- 14 Roof drier
- 15 Side-brush swivel mechanism (option)
- 16 Side brushes
- 17 Drive-rails
- 18 Chassis
- 19 Wheel wash faciltiy (option)
- 20 Safety switch (option)
- 21 Intensive cleaning complete (option)
- 22 Intensive cleaning front (option)
- 23 Nozzles of wheel rim cleaner (option)
- 24 High pressure side wash (option)
- 25 Nozzles of polishing program (option)
- 26 Jets for shampoo, foam
- 27 Drier side nozzles (option)
- 28 High pressure roof wash (option)
- 29 Control cabinet
- 30 Vehicle positioning traffic light (option)