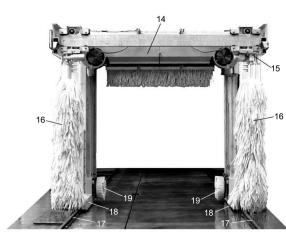

## **Karcher CB Flex System Components**

- 1 Pillars 1
- 2 Hot/cold wax nozzles
- 3 Nozzles for shampoo, brush watering,
- rinsing, drying aid, foam wax
- 4 Roof brush
- 5 Front panel (option)
- 6 Pillars 2
- 7 Wash phase display (option)
- 8 Door locking
- 9 Vehicle positoning switch (option)
- 10 Dirt catcher
- 11 Air-pressure maintenance unit
- 12 Dosing pumps
- 13 Detergent canister
- 14 Roof drier
- 15 Side-brush swivel mechanism (option)
- 16 Side brushes
- 17 Drive-rails
- 18 Chassis
- 19 Wheel wash faciltiy (option)
- 20 Safety switch (option)
- 21 Intensive cleaning complete (option)
- 22 Intensive cleaning front (option)
- 23 Nozzles of wheel rim cleaner (option)
- 24 High pressure side wash (option)
- 25 Nozzles of polishing program (option)
- 26 Jets for shampoo, foam
- 27 Drier side nozzles (option)
- 28 High pressure roof wash (option)
- 29 Control cabinet
- 30 Vehicle positioning traffic light (option)